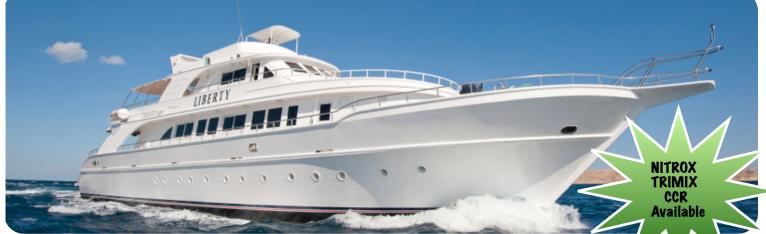

## M.V LIBERTY

## **Spec Sheet**

| Length               | : | 31m                                                                                                                                                         |
|----------------------|---|-------------------------------------------------------------------------------------------------------------------------------------------------------------|
| Width                | : | 7.25m                                                                                                                                                       |
| Decks                | : | 4                                                                                                                                                           |
| Engines              | : | 2 x 610HP MAN                                                                                                                                               |
| Cruising<br>speed    | : | 10 knots                                                                                                                                                    |
| Generators           | : | 2 x 66kw for 24hr electricity                                                                                                                               |
| Cabins               | : | 9 double cabins for 18 guests + 3 extra beds<br>All cabins are equipped with air conditioners<br>and en-suit bathrooms                                      |
| Tanks:               | : | 24 x 12 liter Aluminum cylinder<br>Twin-sets and stage cylinders<br>CCR cylinders of all sizes                                                              |
| Compressors          | : | 2 x BAUER 250I/min (total 500I/min)<br>1 x Nitrox membrane with 500I/min capacity<br>1 x Large Booster and gas blending                                     |
| RIBs                 | : | 2 x 5.2m each with 40HP outboards                                                                                                                           |
| Public<br>facilities | : | 1 Bathroom on dive deck<br>Self service coffee & drinks bar in saloon<br>Dining room and common living room<br>Large shaded sun deck<br>2 Sun bathing decks |