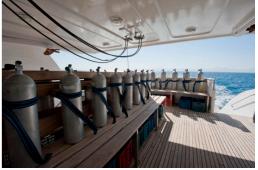

## **Spec Sheet**

| Length               | : | 31m                                                                                                                                                         |
|----------------------|---|-------------------------------------------------------------------------------------------------------------------------------------------------------------|
| Width                | : | 7.25m                                                                                                                                                       |
| Decks                | : | 4                                                                                                                                                           |
| Engines              | : | 2 x 610HP MAN                                                                                                                                               |
| Cruising<br>speed    | : | 10 knots                                                                                                                                                    |
| Generators           | : | 2 x 66kw for 24hr electricity                                                                                                                               |
| Cabins               | : | 9 double cabins for 18 guests + 3 extra beds<br>All cabins are equipped with air conditioners<br>and en-suit bathrooms                                      |
| Tanks:               | : | 24 x 12 liter Aluminum cylinder<br>Twin-sets and stage cylinders<br>CCR cylinders of all sizes                                                              |
| Compressors          | : | 2 x BAUER 250I/min (total 500I/min)<br>1 x Nitrox membrane with 500I/min capacity<br>1 x Large Booster and gas blending                                     |
| RIBs                 | : | 2 x 5.2m each with 40HP outboards                                                                                                                           |
| Public<br>facilities | : | 1 Bathroom on dive deck<br>Self service coffee & drinks bar in saloon<br>Dining room and common living room<br>Large shaded sun deck<br>2 Sun bathing decks |