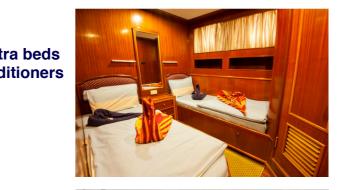

## **Spec Sheet**

| Length               | : | 31m                                                                                                                                                         |
|----------------------|---|-------------------------------------------------------------------------------------------------------------------------------------------------------------|
| Width                | : | 7.25m                                                                                                                                                       |
| Decks                | : | 4                                                                                                                                                           |
| Engines              | : | 2 x 610HP MAN                                                                                                                                               |
| Cruising<br>speed    | : | 10 knots                                                                                                                                                    |
| Generators           | : | 2 x 66kw for 24hr electricity                                                                                                                               |
| Cabins               | : | 9 double cabins for 18 guests + 3 extra beds<br>All cabins are equipped with air conditioners<br>and en-suit bathrooms                                      |
| Tanks:               | : | 24 x 12 liter Aluminum cylinder<br>Twin-sets and stage cylinders<br>CCR cylinders of all sizes                                                              |
| Compressors          | : | 2 x BAUER 250I/min (total 500I/min)<br>1 x Nitrox membrane with 500I/min capacity<br>1 x Large Booster and gas blending                                     |
| RIBs                 | : | 2 x 5.2m each with 40HP outboards                                                                                                                           |
| Public<br>facilities | : | 1 Bathroom on dive deck<br>Self service coffee & drinks bar in saloon<br>Dining room and common living room<br>Large shaded sun deck<br>2 Sun bathing decks |