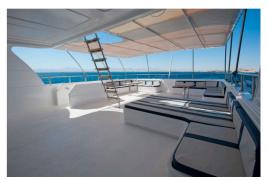

## **Spec Sheet**

| Length               | : | 31m                                                                                                                                                         |
|----------------------|---|-------------------------------------------------------------------------------------------------------------------------------------------------------------|
| Width                | : | 7.25m                                                                                                                                                       |
| Decks                | : | 4                                                                                                                                                           |
| Engines              | : | 2 x 610HP MAN                                                                                                                                               |
| Cruising<br>speed    | : | 10 knots                                                                                                                                                    |
| Generators           | : | 2 x 66kw for 24hr electricity                                                                                                                               |
| Cabins               | : | 9 double cabins for 18 guests + 3 extra beds<br>All cabins are equipped with air conditioners<br>and en-suit bathrooms                                      |
| Tanks:               | : | 24 x 12 liter Aluminum cylinder<br>Twin-sets and stage cylinders<br>CCR cylinders of all sizes                                                              |
| Compressors          | : | 2 x BAUER 250I/min (total 500I/min)<br>1 x Nitrox membrane with 500I/min capacity<br>1 x Large Booster and gas blending                                     |
| RIBs                 | : | 2 x 5.2m each with 40HP outboards                                                                                                                           |
| Public<br>facilities | : | 1 Bathroom on dive deck<br>Self service coffee & drinks bar in saloon<br>Dining room and common living room<br>Large shaded sun deck<br>2 Sun bathing decks |